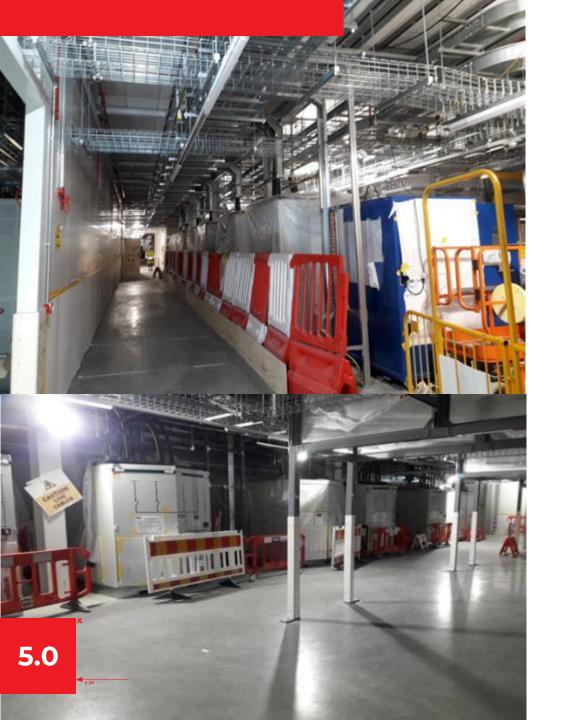

--|
| HSE review        | Zero accidents&incidents |  |

| Man-hours     | 14000 hours in 2020                           |
|---------------|-----------------------------------------------|
| Project place | Stagbo, Sweden                                |
| Scope of work | Full scope of electrical works in Data Center |



| OFFICE     | BUILDING                 |
|------------|--------------------------|
| HSE review | Zero accidents&incidents |

| Man-hours        | 6500 in 2019                                                   |
|------------------|----------------------------------------------------------------|
| Project location | Hammarby All'e 12,<br>Stockholm, Sweden                        |
| Scope of work    | Full scope of electrical installation works in office building |







| Data center - NDA |                          |  |
|-------------------|--------------------------|--|
| HSE review        | Zero accidents&incidents |  |

| Man-hours     | 21200 hours in 2020                                        |
|---------------|------------------------------------------------------------|
| Project place | Gavle, Sweden                                              |
| Scope of work | Full scope of electrical installation works in Data Center |

| BSW ENGINEERING |                                                     |            |       |            |
|-----------------|-----------------------------------------------------|------------|-------|------------|
| Da              | ta center - NDA                                     |            |       |            |