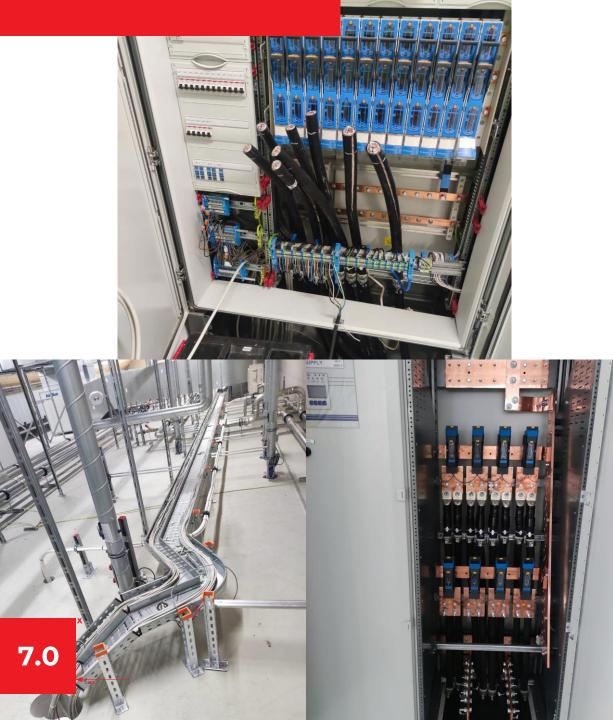

9.0

BSW ENGINEERING PLLC

|    |               | BSW ENGINEERING                                                                                 |  |
|----|---------------|-------------------------------------------------------------------------------------------------|--|
|    |               | Logistic center                                                                                 |  |
|    | HSE review    | Zero accidents&incidents                                                                        |  |
|    |               |                                                                                                 |  |
|    | Man-hours     | 2700 in 2020                                                                                    |  |
|    | Project place | Metallvägen 59<br>19572 ROSERSBERG, Sweden                                                      |  |
|    | Scope of work | Mounting cable trace, cable<br>pulling, connection,<br>terminations works in<br>logistic center |  |
|    |               |                                                                                                 |  |
| .0 |               | BSW ENGINEERING                                                                                 |  |