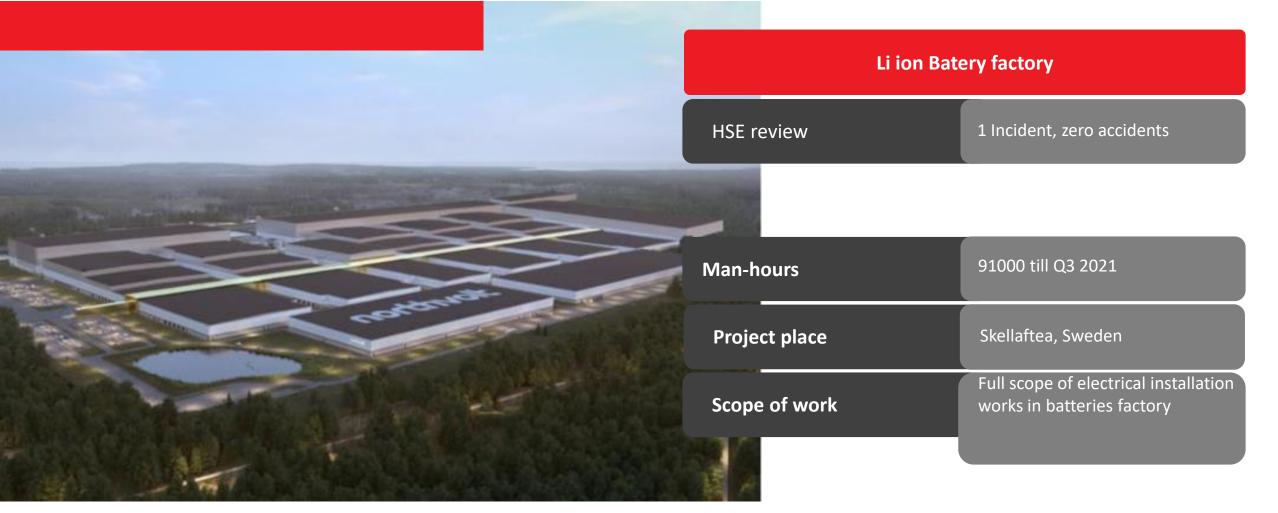

cidents                                          |
|            |   |               |                                                                   |
|            |   | Man-hours     | 2000/ 12.2020-02.2021                                             |
|            |   | Project place | Frankfurt, Germany                                                |
|            | A | Scope of work | Lighting, cable trays , cable pulling and switchgear installation |
|            |   |               | Installation                                                      |
| <u> </u>   |   |               |                                                                   |
| <b>1.0</b> |   |               | BSW ENGINEERING PLLC                                              |

**BSW ENGINEERING PLLC** 





| Data center - NDA |                          |  |
|-------------------|--------------------------|--|
| HSE review        | Zero accidents&incidents |  |

| Man-hours     | 14000 hours in 2020                           |
|---------------|-----------------------------------------------|
| Project place | Stagbo, Sweden                                |
| Scope of work | Full scope of electrical works in Data Center |



| OFFICE     | BUILDING                 |
|------------|--------------------------|
| HSE review | Zero accidents&incidents |

| Man-hours        | 6500 in 2019                                                   |
|------------------|----------------------------------------------------------------|
| Project location | Hammarby All'e 12,<br>Stockholm, Sweden