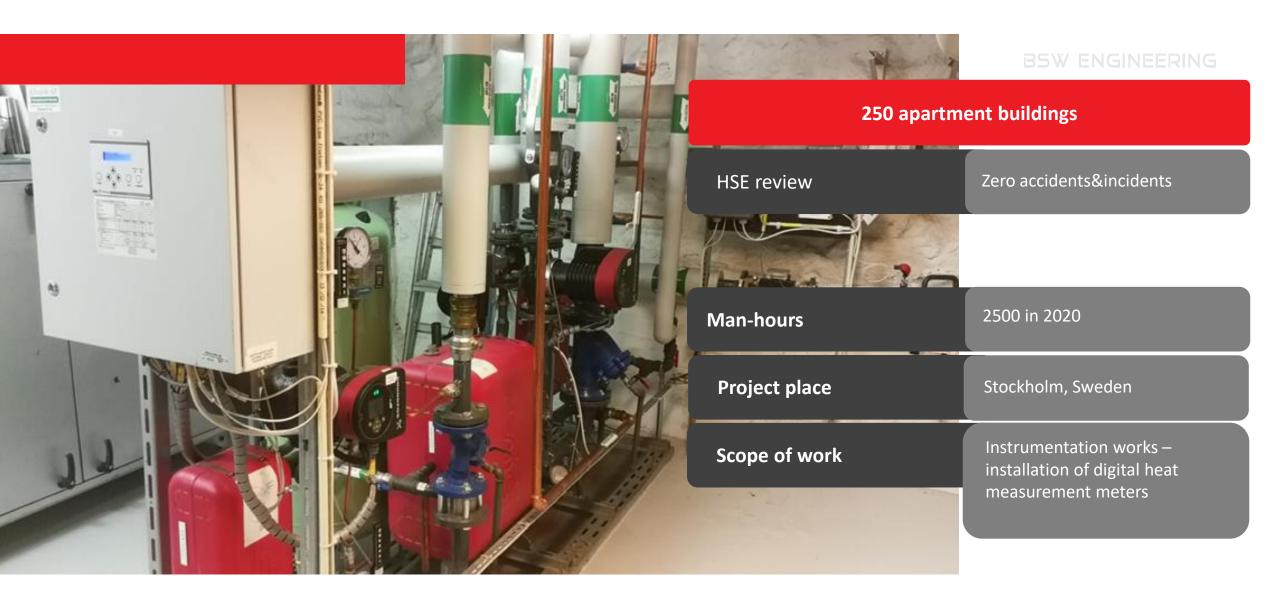

| OFFICE     | BUILDING                 |
|------------|--------------------------|
| HSE review | Zero accidents&incidents |

| Man-hours        | 6500 in 2019                                                   |
|------------------|----------------------------------------------------------------|
| Project location | Hammarby All'e 12,<br>Stockholm, Sweden                        |
| Scope of work    | Full scope of electrical installation works in office building |