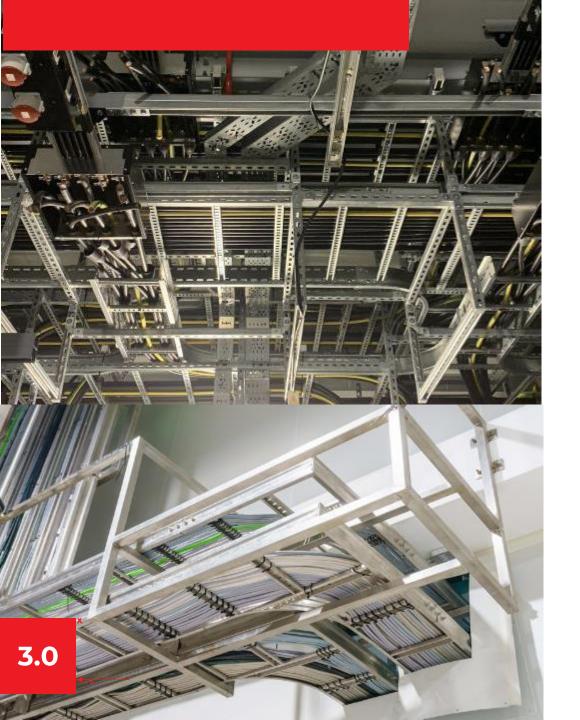

dents                                          |
|            |   |               |                                                                   |
|            |   | Man-hours     | 2000/ 12.2020-02.2021                                             |
|            |   | Project place | Frankfurt, Germany                                                |
|            | A | Scope of work | Lighting, cable trays , cable pulling and switchgear installation |
|            |   |               | Installation                                                      |
| <u> </u>   |   |               |                                                                   |
| <b>1.0</b> |   |               | BSW ENGINEERING PLLC                                              |

**BSW ENGINEERING PLLC** 





| Data center - NDA |                          |  |
|-------------------|--------------------------|--|
| HSE review        | Zero accidents&incidents |  |

| Man-hours     | 14000 hours in 2020                           |
|---------------|-----------------------------------------------|
| Project place | Stagbo, Sweden                                |
| Scope of work | Full scope of electrical works in Data Center |



| OFFICE     | BUILDING                 |
|------------|--------------------------|
| HSE review | Zero accidents&incidents |

| Man-hours        | 6500 in 2019                                                   |
|------------------|----------------------------------------------------------------|
| Project location | Hammarby All'e 12,<br>Stockholm, Sweden